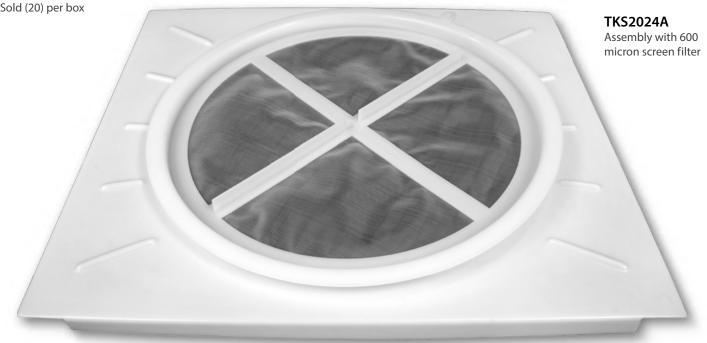

## HKS20F

Sold (20) per box

### HKS20FS

600 micron screen filter Sold (20) per box

www.salcoproducts.com